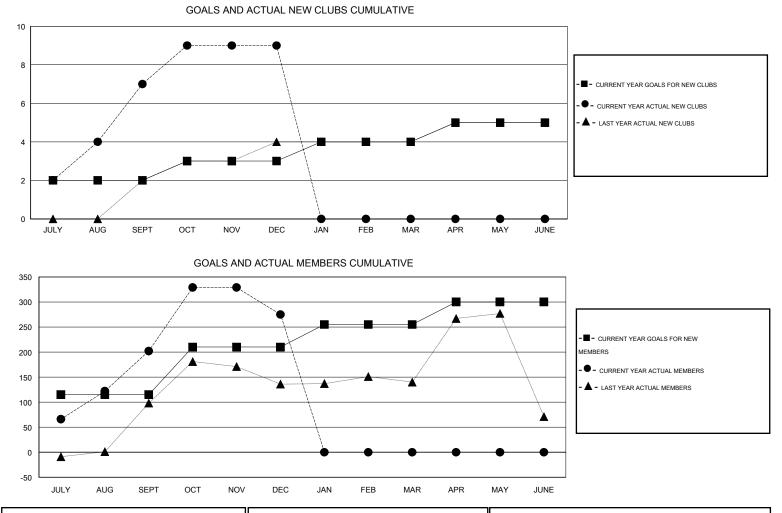

## LOCATION INDONESIA

| GMT: JUSWAN TJOE |                  |                   | LOCATIC          | LOCATION INDONESIA |                       |                    |                                     |                    | GMT CA 7         |  |
|------------------|------------------|-------------------|------------------|--------------------|-----------------------|--------------------|-------------------------------------|--------------------|------------------|--|
|                  |                  | Clubs             |                  |                    | Members               |                    |                                     |                    |                  |  |
|                  | RESU             | LTS FOR 2015-2016 | i                |                    | RESULTS FOR 2015-2016 |                    |                                     |                    |                  |  |
| QUARTER          | NEW CLUB<br>GOAL | NEW CLUBS         | DROPPED<br>CLUBS | NET<br>GAIN/LOSS   | QUARTER               | NEW MEMBER<br>GOAL | CHARTER AND<br>NEW MEMBERS<br>ADDED | DROPPED<br>MEMBERS | NET<br>GAIN/LOSS |  |
| JULY/AUG/SEPT    | 2                | 7                 | 0                | 7                  | JULY/AUG/SEPT         | 115                | 230                                 | 28                 | 202              |  |
| OCT/NOV/DEC      | 1                | 2                 | 1                | 1                  | OCT/NOV/DEC           | 95                 | 165                                 | 92                 | 73               |  |
| JAN/FEB/MAR      | 1                | 0                 | 0                | 0                  | JAN/FEB/MAR           | 45                 | 0                                   | 0                  | 0                |  |
| APR/MAY/JUNE     | 1                | 0                 | 0                | 0                  | APR/MAY/JUNE          | 45                 | 0                                   | 0                  | 0                |  |